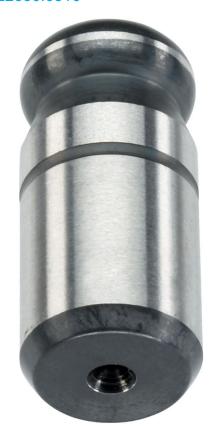

# Locating Pins • with ball end 22630.0516

# **Product Description**

Ball ended locating pins facilitate easy inserting and removing avoiding clamping inclination.

#### Material

• Tool steel, hardened, blackened and ground