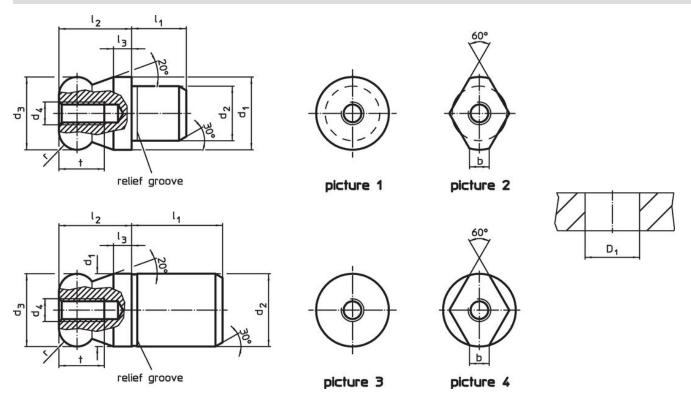

## **Drawing**

Erwin Halder KG

www.halder.com

### **Order information**

| Dimensions                                               |                |                |    |                |                |                |    |   | Location hole  | I   | Art. No.   |
|----------------------------------------------------------|----------------|----------------|----|----------------|----------------|----------------|----|---|----------------|-----|------------|
| d₁                                                       | d <sub>2</sub> | d <sub>3</sub> | d₄ | l <sub>1</sub> | l <sub>2</sub> | l <sub>3</sub> | t  | r | D <sub>1</sub> | _   |            |
| g6                                                       | n6             | -0.01          |    |                |                |                |    |   | H7             |     |            |
|                                                          |                | -0.05          |    |                |                |                |    |   |                |     |            |
| [mm]                                                     |                |                |    |                |                |                |    |   | [mm]           | [g] |            |
| ball end round ball, not stepped – picture 3, Tool steel |                |                |    |                |                |                |    |   |                |     |            |
| 16                                                       | 16             | 16             | M5 | 20             | 16             | 4              | 10 | 4 | 16             | 51  | 22630.0516 |