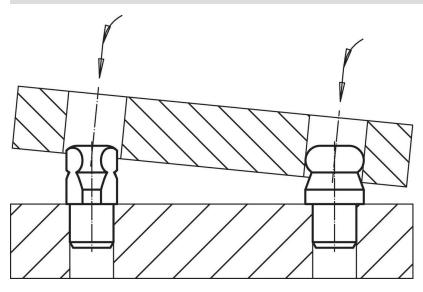

## **Application example**

# **Product Description**

Ball ended locating pins facilitate easy inserting and removing avoiding clamping inclination.