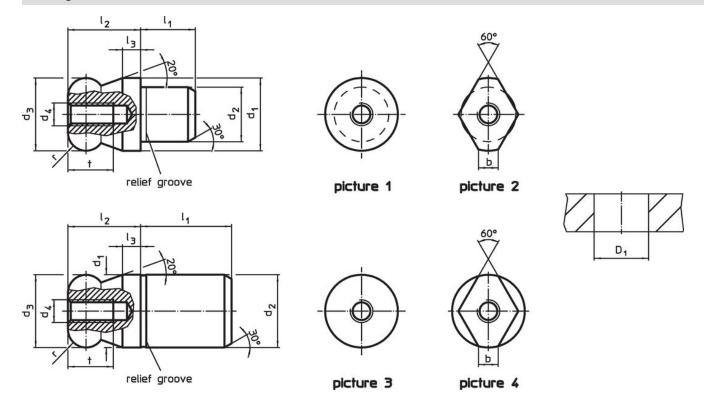

## **Drawing**

## **Order information**

| Dimensions       |                                                 |                             |    |                |                |                |    |   |     | Location hole | I   | Art. No.   |  |
|------------------|-------------------------------------------------|-----------------------------|----|----------------|----------------|----------------|----|---|-----|---------------|-----|------------|--|
| <b>d</b> ₁<br>g6 | <b>d</b> <sub>2</sub><br>n6                     | <b>d₃</b><br>-0.01<br>-0.05 | d₄ | I <sub>1</sub> | l <sub>2</sub> | l <sub>3</sub> | t  | r | b   | D₁<br>H7      | _   |            |  |
| [mm]             |                                                 |                             |    |                |                |                |    |   |     | [mm]          | [g] |            |  |
| with ball er     | with ball end flattened – picture 2, Tool steel |                             |    |                |                |                |    |   |     |               |     |            |  |
| 16               | 12                                              | 16                          | M5 | 12             | 16             | 4              | 10 | 4 | 4.3 | 12            | 25  | 22630.0416 |  |