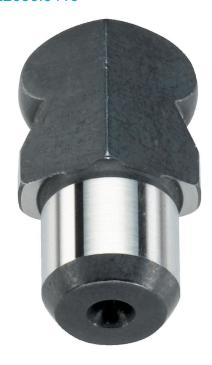

# Locating Pins • with ball end 22630.0416

# **Product Description**

Ball ended locating pins facilitate easy inserting and removing avoiding clamping inclination.

#### Material

• Tool steel, hardened, blackened and ground