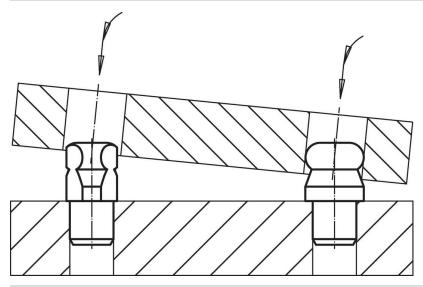

# **Application example**

# **Product Description**

Ball ended locating pins facilitate easy inserting and removing avoiding clamping inclination.