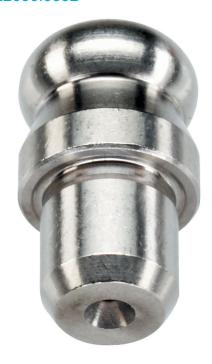

# Locating Pins • with ball end

22630.0352

# **Product Description**

Ball ended locating pins facilitate easy inserting and removing avoiding clamping inclination.

#### Material

• Stainless steel 1.4305, ground, surface heat-treated