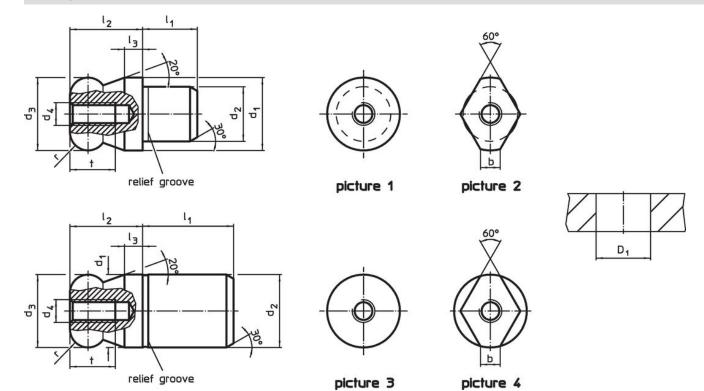

## **Drawing**

# **Order information**

| Dimensions    |                |                  |         |                |                |                |   |   | Location hole  | I   | Art. No.   |
|---------------|----------------|------------------|---------|----------------|----------------|----------------|---|---|----------------|-----|------------|
| d₁            | d <sub>2</sub> | d <sub>3</sub>   | d₄      | I <sub>1</sub> | l <sub>2</sub> | l <sub>3</sub> | t | r | D <sub>1</sub> | _   |            |
| g6            | n6             | -0.01            |         |                |                |                |   |   | H7             |     |            |
|               |                | -0.05            |         |                |                |                |   |   |                |     |            |
| [mm]          |                |                  |         |                |                |                |   |   | [mm]           | [g] |            |
| ball end roun | d ball – pict  | ture 1, Stainles | s steel |                |                |                |   |   |                |     |            |
|               | 8              | 12               | M4      | 8              | 12             | 3              | 8 | 3 | 8              | 11  | 22630.0352 |