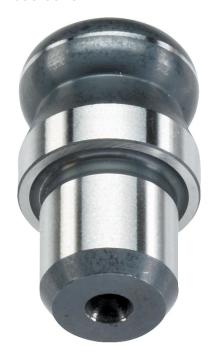

# Locating Pins • with ball end 22630.0325

# **Product Description**

Ball ended locating pins facilitate easy inserting and removing avoiding clamping inclination.

#### Material

• Tool steel, hardened, blackened and ground