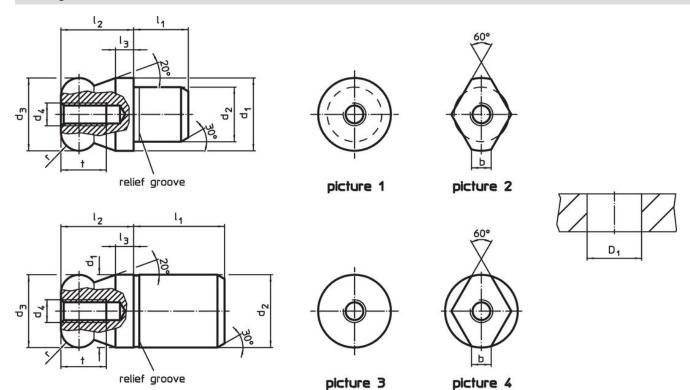

# **Drawing**

## **Order information**

| Dimensions                                  |                |                |    |                |                |                |    |   | Location hole  | I   | Art. No.   |
|---------------------------------------------|----------------|----------------|----|----------------|----------------|----------------|----|---|----------------|-----|------------|
| d₁                                          | d <sub>2</sub> | d <sub>3</sub> | d₄ | I <sub>1</sub> | l <sub>2</sub> | l <sub>3</sub> | t  | r | D <sub>1</sub> | _   |            |
| g6                                          | n6             | -0.01          |    |                |                |                |    |   | H7             |     |            |
|                                             |                | -0.05          |    |                |                |                |    |   |                |     |            |
| [mm]                                        |                |                |    |                |                |                |    |   | [mm]           | [9] |            |
| ball end round ball – picture 1, Tool steel |                |                |    |                |                |                |    |   |                |     |            |
| 25                                          | 18             | 25             | M5 | 18             | 25             | 6              | 10 | 6 | 18             | 118 | 22630.0325 |