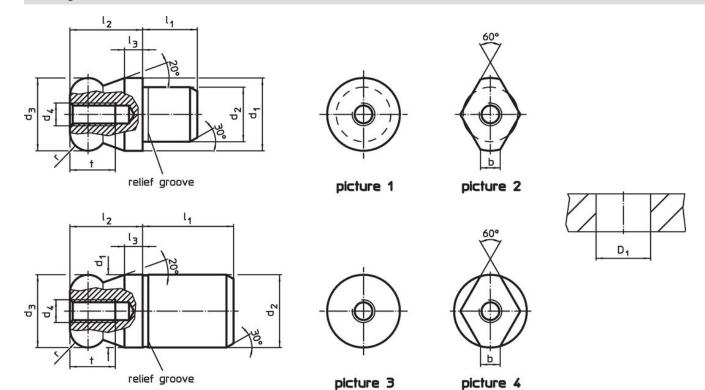

# **Drawing**

## **Order information**

| Dimensions                                  |                |                |    |                |                |                |    |   | Location hole  | I   | Art. No.   |
|---------------------------------------------|----------------|----------------|----|----------------|----------------|----------------|----|---|----------------|-----|------------|
| d <sub>1</sub>                              | d <sub>2</sub> | d <sub>3</sub> | d₄ | I <sub>1</sub> | l <sub>2</sub> | I <sub>3</sub> | t  | r | D <sub>1</sub> | _   |            |
| g6                                          | n6             | -0.01          |    |                |                |                |    |   | H7             |     |            |
|                                             |                | -0.05          |    |                |                |                |    |   |                |     |            |
| [mm]                                        |                |                |    |                |                |                |    |   | [mm]           | [g] |            |
| ball end round ball – picture 1, Tool steel |                |                |    |                |                |                |    |   |                |     |            |
| 20                                          | 14             | 20             | M5 | 14             | 20             | 5              | 10 | 5 | 14             | 58  | 22630.0320 |