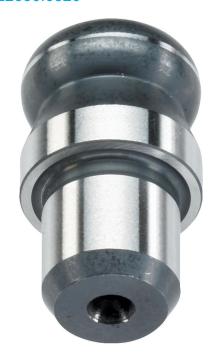

# Locating Pins • with ball end 22630.0320

# **Product Description**

Ball ended locating pins facilitate easy inserting and removing avoiding clamping inclination.

#### Material

• Tool steel, hardened, blackened and ground