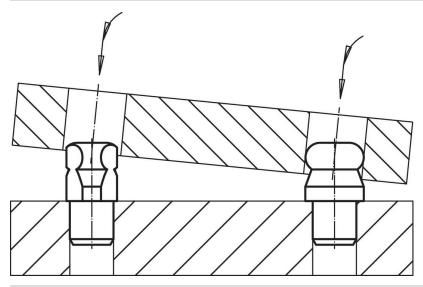

## **Application example**

# **Product Description**

Ball ended locating pins facilitate easy inserting and removing avoiding clamping inclination.