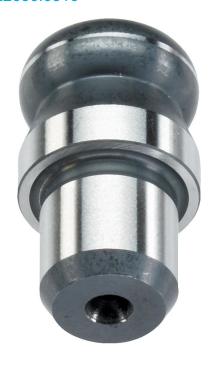

# Locating Pins • with ball end 22630.0316

# **Product Description**

Ball ended locating pins facilitate easy inserting and removing avoiding clamping inclination.

#### Material

• Tool steel, hardened, blackened and ground