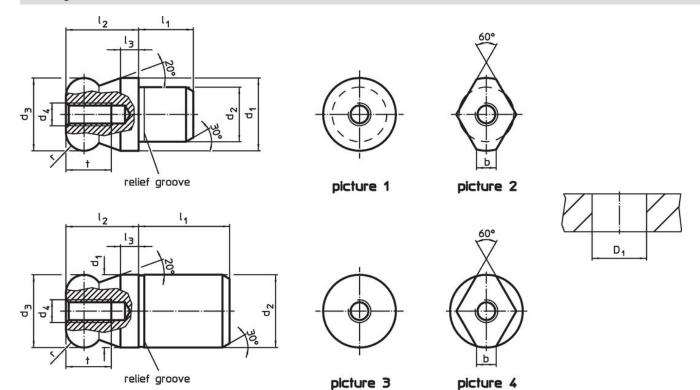

# **Drawing**

## **Order information**

| Dimensions                                  |                |                |    |                |                |                |    |   | Location hole  | I   | Art. No.   |
|---------------------------------------------|----------------|----------------|----|----------------|----------------|----------------|----|---|----------------|-----|------------|
| d₁                                          | d <sub>2</sub> | d <sub>3</sub> | d₄ | I <sub>1</sub> | l <sub>2</sub> | l <sub>3</sub> | t  | r | D <sub>1</sub> | _   |            |
| g6                                          | n6             | -0.01          |    |                |                |                |    |   | H7             |     |            |
|                                             |                | -0.05          |    |                |                |                |    |   |                |     |            |
| [mm]                                        |                |                |    |                |                |                |    |   | [mm]           | [g] |            |
| ball end round ball – picture 1, Tool steel |                |                |    |                |                |                |    |   |                |     |            |
| 16                                          | 12             | 16             | M5 | 12             | 16             | 4              | 10 | 4 | 12             | 31  | 22630.0316 |