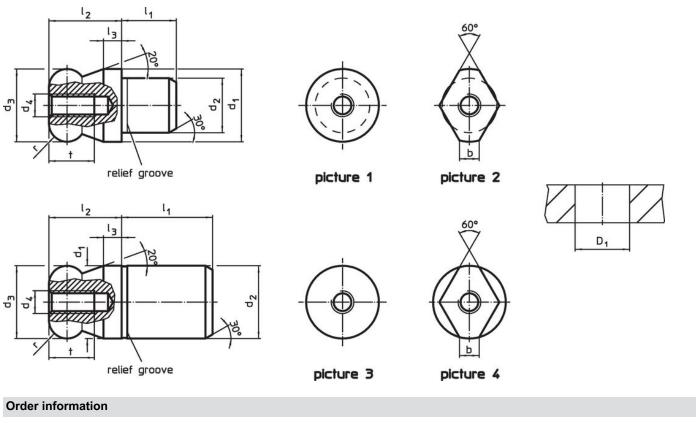

### More information

- Further products
- Locating Pins, DIN 6321
  Locating Pins, with bore hole similar to DIN 6321

Drawing

Dimensions Location hole Art. No.  $D_1$ d₁  $d_3$  $d_2$ d₄ l<sub>2</sub> I<sub>1</sub> l<sub>3</sub> t r H7 g6 n6 -0.01 -0.05 [mm] [mm] [g] ball end round ball - picture 1, Tool steel 22630.0312 12 8 12 M4 8 12 3 8 3 8 11