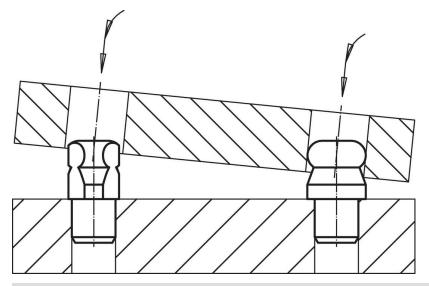

## **Application example**

## **Product Description**

Ball ended locating pins facilitate easy inserting and removing avoiding clamping inclination.