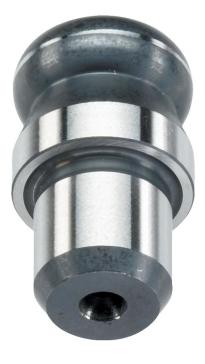

# Locating Pins • with ball end 22630.0312

## **Product Description**

Ball ended locating pins facilitate easy inserting and removing avoiding clamping inclination.

### **Material**

· Tool steel, hardened, blackened and ground