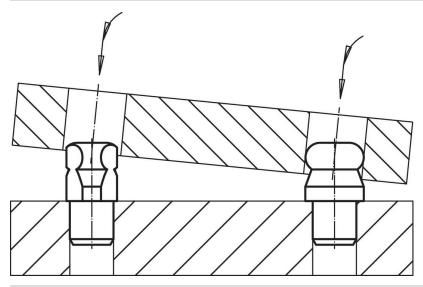

t | r   | D <sub>1</sub><br>H7 | _   |            |
| [mm]                                        |                 |                                         |    |                |                |                |   |     | [mm]                 | [9] |            |
| ball end round ball – picture 1, Tool steel |                 |                                         |    |                |                |                |   |     |                      |     |            |
| 10                                          | 7               | 10                                      | M3 | 7              | 10             | 2.5            | 6 | 2.5 | 7                    | 6.7 | 22630.0310 |

Erwin Halder KG

Page 1 of 2 www.halder.com

Published on: 10.8.2024

## **Application example**



## Compliance

## **RoHS** compliant

Compliant according to Directive 2011/65/EU and Directive 2015/863.

#### Does not contain SVHC substances

No SVHC substances with more than 0.1% w/w contained - SVHC list [REACH] as of 27.06.2024.

Erwin Halder KG

## Does not contain Proposition 65 substances

No Proposition 65 substances included. https://www.P65Warnings.ca.gov/

#### **Free from Conflict Minerals**

This product does not contain any substances designated as "conflict minerals" such as tantalum, tin, gold or tungsten from the Democratic Republic of Congo or adjacent countries.



Page 2 of 2 Published on: 10.8.2024