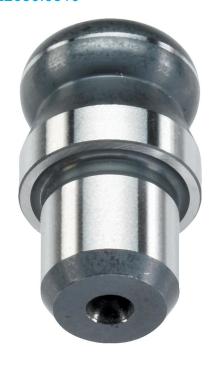

# Locating Pins • with ball end 22630.0310

# **Product Description**

Ball ended locating pins facilitate easy inserting and removing avoiding clamping inclination.

#### Material

• Tool steel, hardened, blackened and ground