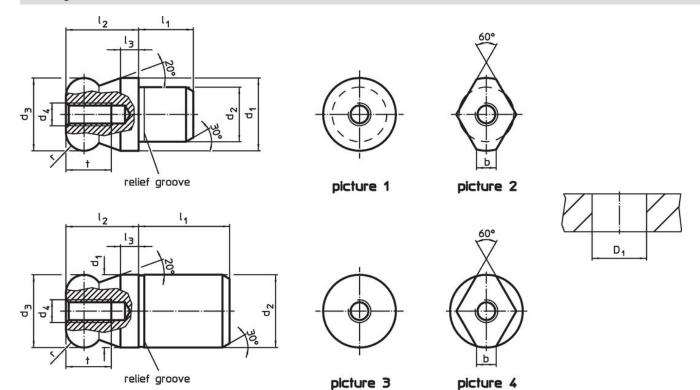

# **Drawing**

## **Order information**

| Dimensions                                  |                 |                                         |    |                |                |                |   |     | Location hole        | I   | Art. No.   |
|---------------------------------------------|-----------------|-----------------------------------------|----|----------------|----------------|----------------|---|-----|----------------------|-----|------------|
| <b>d</b> ₁<br>g6                            | <b>d₂</b><br>n6 | <b>d</b> <sub>3</sub><br>-0.01<br>-0.05 | d₄ | I <sub>1</sub> | l <sub>2</sub> | l <sub>3</sub> | t | r   | D <sub>1</sub><br>H7 | _   |            |
| [mm]                                        |                 |                                         |    |                |                |                |   |     | [mm]                 | [9] |            |
| ball end round ball – picture 1, Tool steel |                 |                                         |    |                |                |                |   |     |                      |     |            |
| 10                                          | 7               | 10                                      | M3 | 7              | 10             | 2.5            | 6 | 2.5 | 7                    | 6.7 | 22630.0310 |