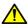

## Drawing

## **Order information**

| Dimensions                    |                |                |                |                | WS <sub>1</sub> | WS <sub>2</sub> | WS <sub>3</sub> | <b>i</b> | Art. No.   |
|-------------------------------|----------------|----------------|----------------|----------------|-----------------|-----------------|-----------------|----------|------------|
| d1                            | d <sub>2</sub> | l <sub>1</sub> | h <sub>1</sub> | l <sub>2</sub> |                 |                 |                 | -        |            |
|                               |                | [mm]           |                |                | [mm]            | [mm]            | [mm]            | [g]      |            |
| with screw – picture 2, Steel |                |                |                |                |                 |                 |                 |          |            |
| 80                            | M20            | 100            | 3              | 19             | 15              | 10              | 30              | 393      | 22593.0710 |