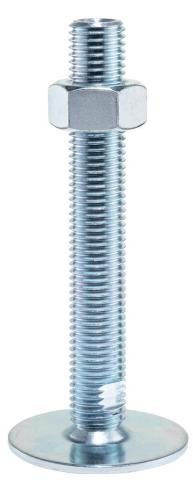

## **Product Description**

The support legs are universally usable as adjustable legs. The plate is screwed to the threaded pin and nut by a stainless steel fastening screw, and is also glued.