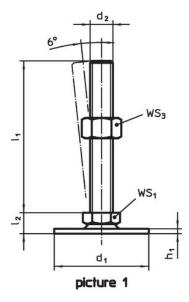

## **Order information**

| Dimensions                    |                |                |                |                | WS <sub>1</sub> | WS <sub>2</sub> | WS <sub>3</sub> | <b>i</b> | Art. No.   |
|-------------------------------|----------------|----------------|----------------|----------------|-----------------|-----------------|-----------------|----------|------------|
| d1                            | d <sub>2</sub> | l <sub>1</sub> | h <sub>1</sub> | l <sub>2</sub> |                 |                 |                 | -        |            |
|                               |                | [mm]           |                |                | [mm]            | [mm]            | [mm]            | [g]      |            |
| with screw – picture 2, Steel |                |                |                |                |                 |                 |                 |          |            |
| 80                            | M20            | 100            | 3              | 19             | 15              | 10              | 30              | 393      | 22593.0710 |