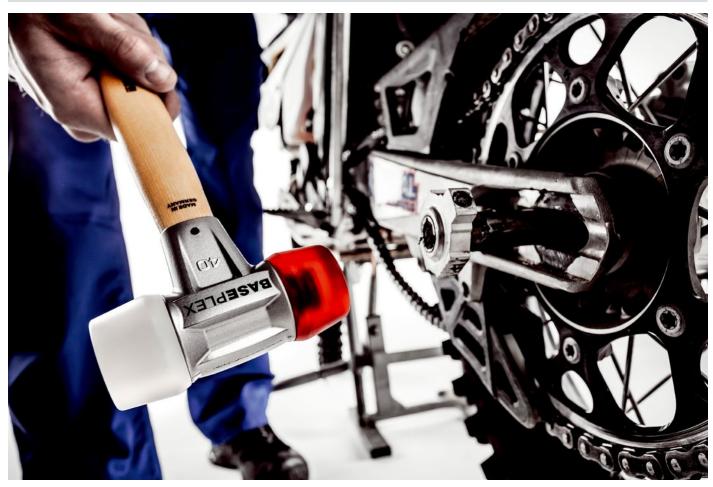

The BASEPLEX soft-face mallet D30mm (art. 3968.030) is one size smaller than the SUPERCRAFT soft-face mallet. It contains the insert combination of cellulose acetate / nylon. The red cellulose acetate insert is both hard and oil and grease resistant. The white nylon insert is even slightly harder than the red one and also wear-resistant. Made of high-quality zinc die-cast, the body comes with an overstrike protector and a technically advanced holder for the inserts. The wooden handle is ergonomic and varnished. The inserts and the handle are replaceable. The value box with 2 Halder top recommandations for striking metal / sheet metal contains:

- the non-rebound SUPERCRAFT soft-face mallet with hickory handle D40mm (art. no. 3366 040)
- For extra powerful strikes, noise-dampening and gentle on the joints.
- · No danger from metal splinters.
- Replaceable insert of special nylon with maximum strength.
- · Vibration-dampening, ergonomically shaped, very stable and varnished hickory handle.
- · Handle protection sleeve acts as an overstrike protector.
- the BASEPLEX soft-face mallet D30mm (art. no. 3968.030) with the insert combination cellulose acetate (red, hard, oil and grease resistant) / nylon (white, wear-resistant).
  - Made of high-quality zinc die-cast, the body comes with an overstrike protector and a technically advanced holder for the inserts.
  - Ergonomic, varnished wooden handle.
  - · Inserts and handle are replaceable.