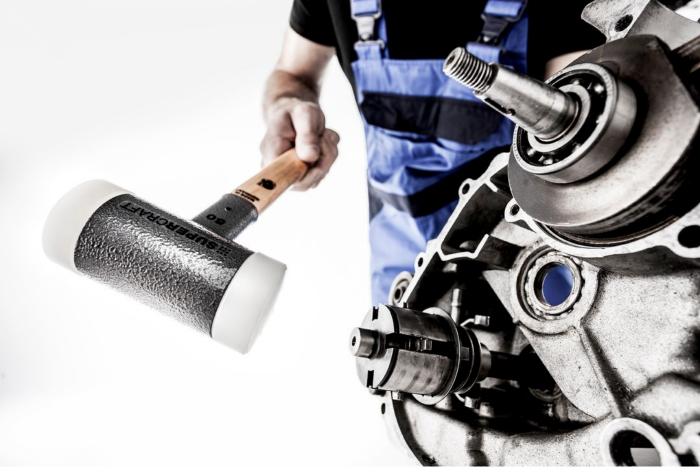

### 产品描述

Halder's DREAMTEAM MAINTENANCE promotional box offers two ideal soft-face mallets for striking steel and for sheet metal working. Numerous repair works can be carried out without any worries:

With the non-rebound SUPERCRAFT soft-face mallet with head diameter D40mm (art. 3366.040), the impact energy is optimally utilised due to the reduced rebound. This allows very powerful but at the same time joint-gentle and noise-dampening strikes. The danger of metal splinters is completely eliminated. The replaceable inserts offer outstanding impact qualities and are guaranteed to combine maximum strength with unique durability. The ergonomically shaped, varnished and ultra stable hickory handle has a vibration-dampening effect.