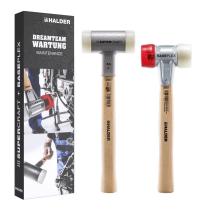

# **Promotional Box Dreamteam Maintenance •** SUPERCRAFT soft-face mallet with hickory handle and BASEPLEX soft-face mallet, cellulose acetate / nylon

3366s001

## 产品描述

Halder's DREAMTEAM MAINTENANCE promotional box offers two ideal soft-face mallets for striking steel and for sheet metal working. Numerous repair works can be carried out without any worries:

With the non-rebound SUPERCRAFT soft-face mallet with head diameter D40mm (art. 3366.040), the impact energy is optimally utilised due to the reduced rebound. This allows very powerful but at the same time joint-gentle and noise-dampening strikes. The danger of metal splinters is completely eliminated. The replaceable inserts offer outstanding impact qualities and are guaranteed to combine maximum strength with unique durability. The ergonomically shaped, varnished and ultra stable hickory handle has a vibration-dampening effect.

The BASEPLEX soft-face mallet D30mm (art. 3968.030) is one size smaller than the SUPERCRAFT soft-face mallet. It contains the insert combination of cellulose acetate / nylon. The red cellulose acetate insert is both hard and oil and grease resistant. The white nylon insert is even slightly harder than the red one and also wear-resistant. Made of high-quality zinc die-cast, the body comes with an overstrike protector and a technically advanced holder for the inserts. The wooden handle is ergonomic and varnished. The inserts and the handle are replaceable. The value box with 2 Halder top recommandations for striking metal / sheet metal contains:

- the non-rebound SUPERCRAFT soft-face mallet with hickory handle D40mm (art. no. 3366.040).
  - For extra powerful strikes, noise-dampening and gentle on the joints.
  - · No danger from metal splinters.
- Replaceable insert of special nylon with maximum strength.
- · Vibration-dampening, ergonomically shaped, very stable and varnished hickory handle.
- · Handle protection sleeve acts as an overstrike protector.
- the BASEPLEX soft-face mallet D30mm (art. no. 3968.030) with the insert combination cellulose acetate (red, hard, oil and grease resistant) / nylon (white, wear-resistant).
  - Made of high-quality zinc die-cast, the body comes with an overstrike protector and a technically advanced holder for the inserts.
  - Ergonomic, varnished wooden handle.
  - · Inserts and handle are replaceable.