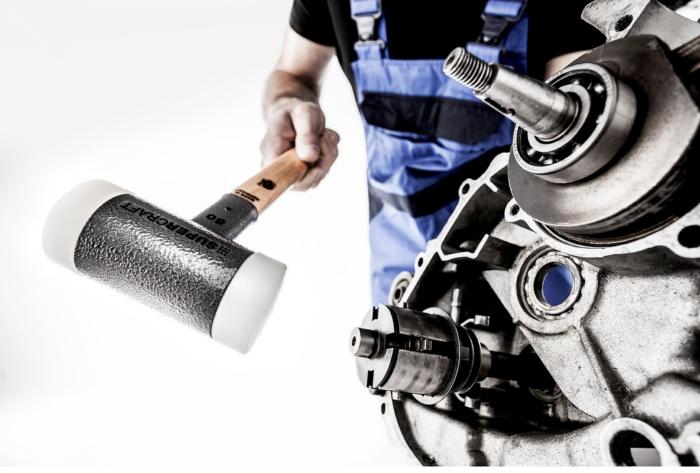

## 产品描述

Halder's DREAMTEAM MAINTENANCE promotional box offers two ideal soft-face mallets for striking steel and for sheet metal working. Numerous repair works can be carried out without any worries:

With the non-rebound SUPERCRAFT soft-face mallet with head diameter D40mm (art. 3366.040), the impact energy is optimally utilised due to the reduced rebound. This allows very powerful but at the same time joint-gentle and noise-dampening strikes. The danger of metal splinters is completely eliminated. The replaceable inserts offer outstanding impact qualities and are guaranteed to combine maximum strength with unique durability. The ergonomically shaped, varnished and ultra stable hickory handle has a vibration-dampening effect.

- the non-rebound SUPERCRAFT soft-face mallet with hickory handle D40mm (art. no. 3366.040).
  - For extra powerful strikes, noise-dampening and gentle on the joints.
  - · No danger from metal splinters.
- Replaceable insert of special nylon with maximum strength.
- · Vibration-dampening, ergonomically shaped, very stable and varnished hickory handle.
- · Handle protection sleeve acts as an overstrike protector.
- the BASEPLEX soft-face mallet D30mm (art. no. 3968.030) with the insert combination cellulose acetate (red, hard, oil and grease resistant) / nylon (white, wear-resistant).
  - Made of high-quality zinc die-cast, the body comes with an overstrike protector and a technically advanced holder for the inserts.
  - Ergonomic, varnished wooden handle.
  - · Inserts and handle are replaceable.