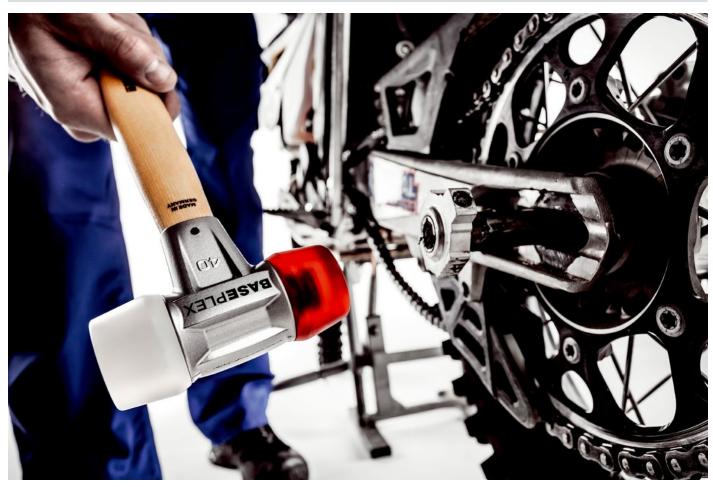

The BASEPLEX soft-face mallet D30mm (art. 3968.030) is one size smaller than the SUPERCRAFT soft-face mallet. It contains the insert combination of cellulose acetate / nylon. The red cellulose acetate insert is both hard and oil and grease resistant. The white nylon insert is even slightly harder than the red one and also wear-resistant. Made of high-quality zinc die-cast, the body comes with an overstrike protector and a technically advanced holder for the inserts. The wooden handle is ergonomic and varnished. The inserts and the handle are replaceable. The value box with 2 Halder top recommandations for striking metal / sheet metal contains:

- the non-rebound SUPERCRAFT soft-face mallet with hickory handle D40mm (art. no. 3366.040).
  - For extra powerful strikes, noise-dampening and gentle on the joints.
  - · No danger from metal splinters.
- Replaceable insert of special nylon with maximum strength.
- · Vibration-dampening, ergonomically shaped, very stable and varnished hickory handle.
- · Handle protection sleeve acts as an overstrike protector.
- the BASEPLEX soft-face mallet D30mm (art. no. 3968.030) with the insert combination cellulose acetate (red, hard, oil and grease resistant) / nylon (white, wear-resistant).
  - Made of high-quality zinc die-cast, the body comes with an overstrike protector and a technically advanced holder for the inserts.
  - Ergonomic, varnished wooden handle.
  - · Inserts and handle are replaceable.